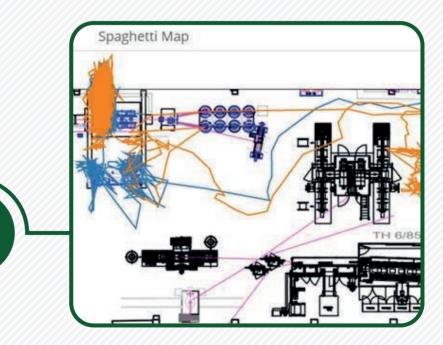

## **DATA-DRIVEN DECISIONS**

Heatmaps and spaghetti diagrams identify bottlenecks in the workflow and opportunities to expedite process flow.

# **Result: Enablement of ongoing process** optimization