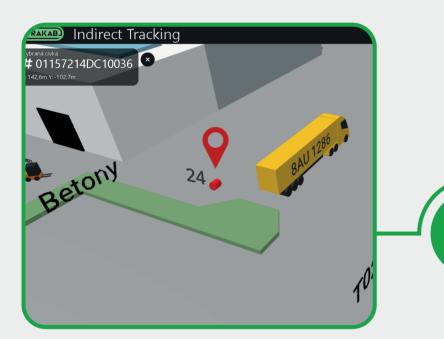

## **SEARCH AND NAVIGATION**

The forklift driver sees on their LCD monitor where the closest coil they need to transport is located.

Result: €10,400 saved per month due to a reduction in search times

## **GLOBAL TO LAST MILE CONTROL**

Tracking on global and local level with a single module featuring SigFox for worldwide tracking and Sewio RTLS for indoor tracking.

Result: 15% shorter loading and dispatch times on average