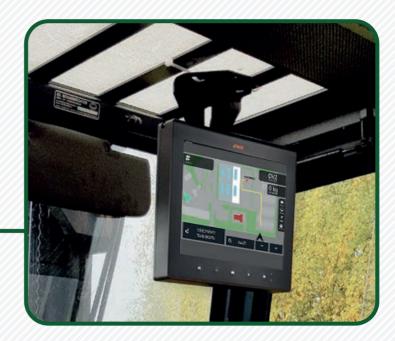

## **SEARCH AND NAVIGATION**

The forklift driver sees on their LCD monitor where the closest coil they need to transport is located.

Result: €10,400 saved per month due to a reduction in search times