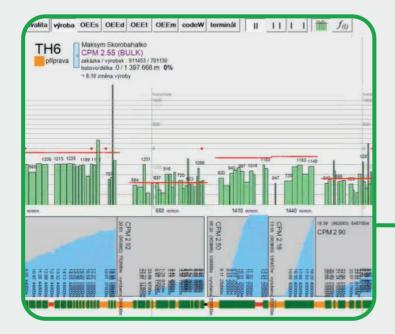

## **IMPROVED OEE**

OEE is boosted by process optimization using run/stop, loaded/unloaded data and trajectories.

Result: 12% fewer forklifts needed (two out of 14 forklifts retired)