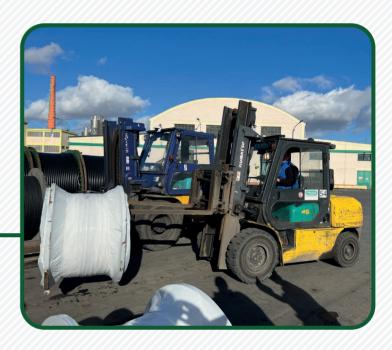

## **SEARCH AND NAVIGATION**

The forklift driver sees on their LCD monitor where the closest coil they need to transport is located.

Result: €10,400 saved per month due to a reduction in search times

### **WAREHOUSE OPTIMIZATION**

Knowing the trajectories of the forklifts helps to plan where and how the products should be stored for better warehouse utilization.

Result: 15% increase in warehouse utilization

## **BOOSTED SAFETY**

No manual scanning outside the forklift needed, resulting in increased safety.

**Result: Increased safety of forklift operators** 