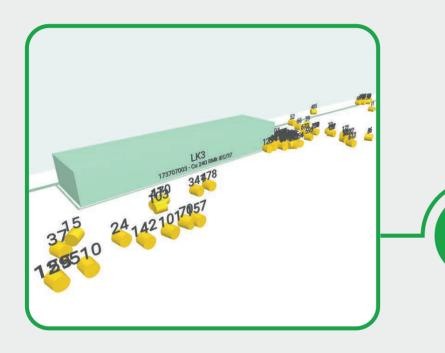

### **WAREHOUSE OPTIMIZATION**

Knowing the trajectories of the forklifts helps to plan where and how the products should be stored for better warehouse utilization.

Result: 15% increase in warehouse utilization

## **DATA-DRIVEN DECISIONS**

Heatmaps and spaghetti diagrams identify bottlenecks in the workflow and opportunities to expedite process flow.